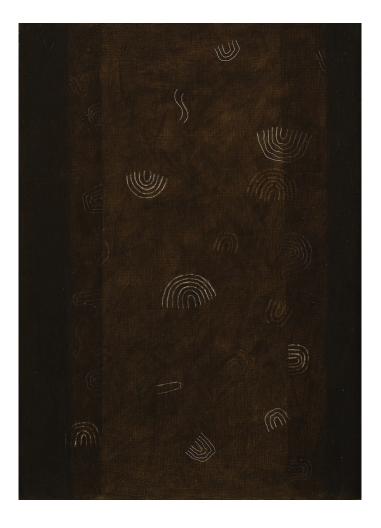

### Loic Le Groumellec Ecriture, 2015 Oil on canvas 151 x 141 cm

Signed on the back INV Nbr. LLG15110037

#### Loic Le Groumellec Ecriture, 2015 Oil on canvas 152 x 141,5 cm Signed on the back INV Nbr. LLG15110038

#### Loic Le Groumellec

Ecriture, 2015
Oil on canvas
151 x 141 cm
Signed on the back
INV Nbr. LLG15110052