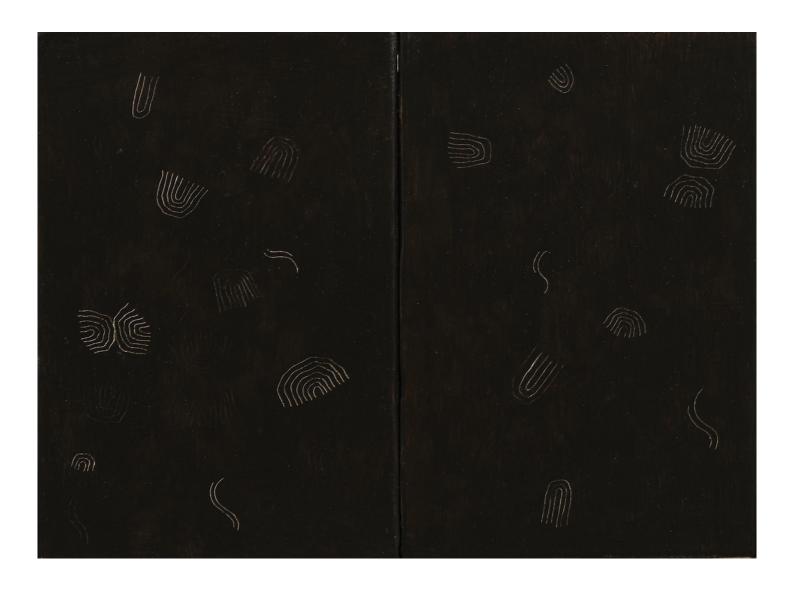

#### Loic Le Groumellec

Ecriture, 2015
Oil on canvas
32 x 24 cm
Signed on the back
INV Nbr. LLG15110042

#### Loic Le Groumellec

Ecriture, 2015
Oil on canvas
27 x 33,5 cm
Signed on the back
INV Nbr. LLG15110043

#### Loic Le Groumellec

Ecriture, 2015
Oil on canvas
23 x 50 cm
Signed on the back
INV Nbr. LLG15110048