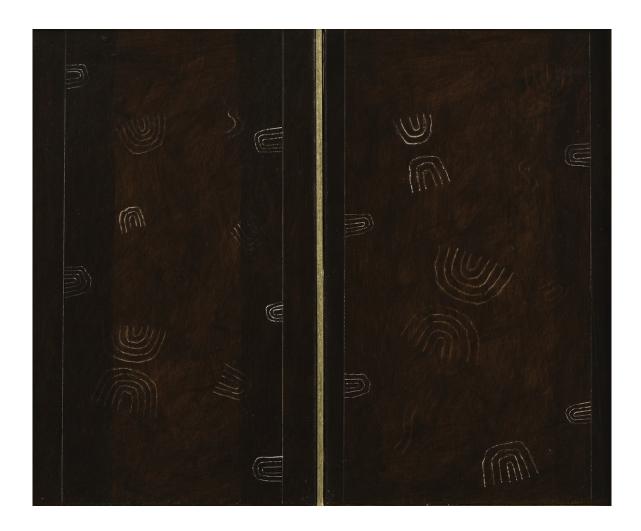

#### Loic Le Groumellec

Ecriture, 2015
Oil on canvas
201,5 x 241,5 cm
Signed on the back
50 000 euros
INV Nbr. LLG15110036