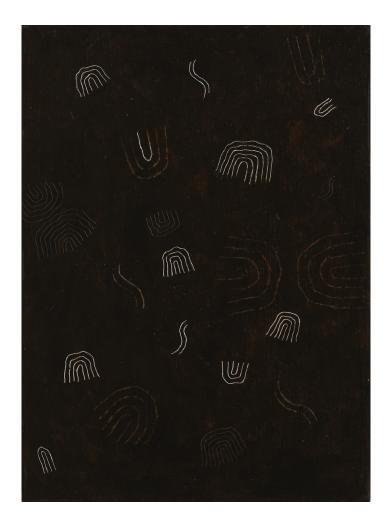

#### Loic Le Groumellec Ecriture, 2015 Oil on canvas 28 x 23 cm Signed on the back INV Nbr. LLG15110034

#### Loic Le Groumellec Ecriture, 2015 Oil on canvas 34 x 25 cm Signed on the back

INV Nbr. LLG15110040

#### Loic Le Groumellec Ecriture, 2015 Oil on canvas 34 x 25 cm Signed on the back INV Nbr. LLG15110046