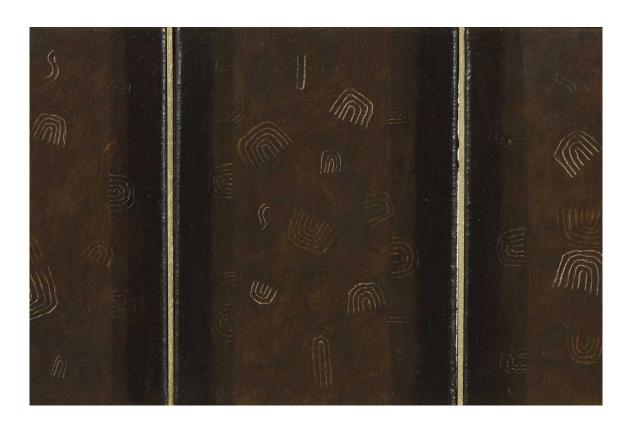

### Loic Le Groumellec Ecriture, 2015 Oil on canvas 151 x 141 cm

Signed on the back INV Nbr. LLG15110037