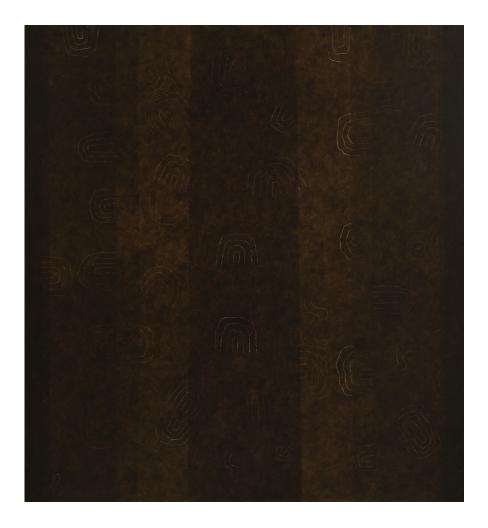

### Loic Le Groumellec Ecriture, 2015 Oil on canvas 151 x 141 cm

Signed on the back INV Nbr. LLG15110037

#### Loic Le Groumellec

Ecriture, 2015
Oil on canvas
151 x 141 cm
Signed on the back
INV Nbr. LLG15110052